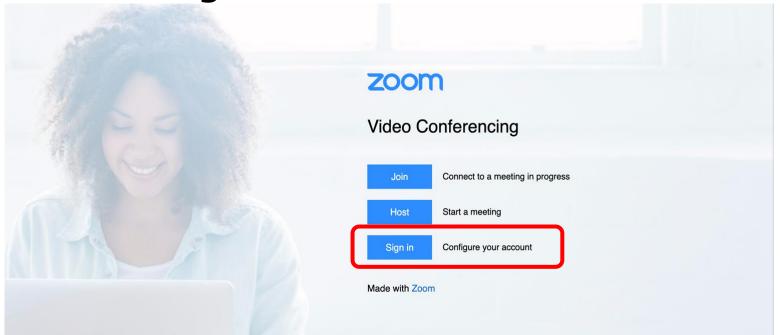

### Student ZOOM Account

Onboarding Guide v1.0 | 31 Aug 2021



### **Note to Students:**

Please proceed only if your parents/guardians have given their consent to your use of Zoom.



### Accessing Zoom with Browser 04 Accessing Zoom through the 02 Desktop App **12** Accessing Zoom through the Mobile/Tablet App 22 **32** (Annex) Troubleshooting Instructions

## **Table of Content**

This deck consist of:

# 01 Accessing Zoom with Browser

### Step 1:

### Click on any of the browsers using laptop or computer







Microsoft Edge



Safari



### Step 2:

Type 'https://students-edu-sg.zoom.us' into the address bar.



# Step 3: Click on 'Sign In'.





### Step 4a:

Type in your Student iCON email address and Click on 'Next'.

Student iCON email address





### 01

### Step 4b:

### Type in your password and Click on 'Sign in'.





### 01

### Step 4c:

Check the box 'Don't show this again' and Click on 'Yes'.



### Once you have reached this screen, you are done!



### 02

Accessing Zoom
through the Desktop
(laptop/computer) App



### Step 1:

Click on the Zoom icon on your screen to launch the Zoom app on your laptop/computer.





### Step 2:

Click on 'Sign In'.



Join a Meeting

Sign In



### 02

### Step 3:

### Click on 'Sign In with SSO'.

| Sign In             | Sign Up Free |    |   |                       |
|---------------------|--------------|----|---|-----------------------|
| Email               |              |