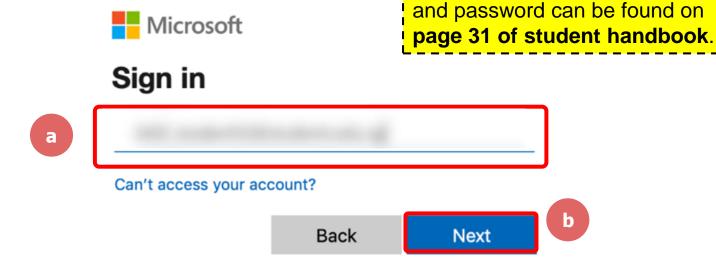

### Step 4a:

Type in your Student iCON email address and Click on 'Next'.

Student iCON email address

### Step 5a:

Type in your Student iCON email address and Click on 'Next'.

### Step 5a:

Type in your Student iCON email address and Tap on 'Next'.

Student iCON email address

### Type in your password and Tap on 'Sign in'.

Student iCON email address and password can be found on page 31 of student handbook.