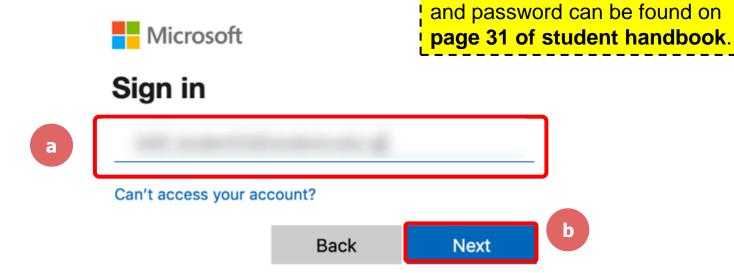

### Step 5a:

Type in your Student iCON email address and Tap on 'Next'.

Student iCON email address

### Type in your password and Tap on 'Sign in'.

Student iCON email address and password can be found on page 31 of student handbook.