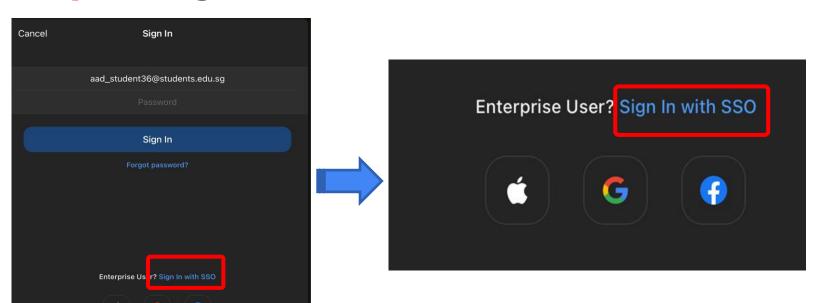

Continue'.

#### Sign In with SSO





I don't know the company domain







### 02

Student iCON email address

### Step 5a:

Type in your Student iCON email address and Click on 'Next'.





### 02

### Step 5b:

### Type in your password and Click on 'Sign in'.





### Step 5c:

### 02

Check the box 'Don't show this again' and Click on 'Yes'.



#### Stay signed in?

Do this to reduce the number of times you are asked to sign in.





### Step 6:

### Click on 'Open zoom.us'.







### Once you have reached this screen, you are done!



### <u>03</u>

Accessing Zoom
through the
Mobile/Tablet/iPad App





### Step 1:

Tap on the Zoom icon on your screen.





### <u>03</u>

### Step 2:

Tap on 'Sign in' at the bottom of your screen.





### Step 3:

### Tap on 'Sign in with SSO'.





### <u>03</u>

### Step 4:

Type in 'students-edu-sg' and Tap 'Go' on your keyboard.







### Step 5a:

Type in your Student iCON email address and Tap on 'Next'.

Student iCON email address







### Step 5b:

### Type in your password and Tap on 'Sign in'.



Student iCON email address and password can be found on page 31 of student handbook.

#### **Enter password**



Forgot my password





### Step 5c:



Check the box 'Don't show this again' and Tap on 'Yes'.



#### Stay signed in?

Do this to reduce the number of times you are asked to sign in.







### Step 6:

Tap 'Open'.









Once you have reached this screen, you are done!

### 04 (Annex) **Troubleshooting** Instructions



#### \*Applicable to Browser, Desktop App and Mobile/Tablet App)

### <u>04</u>

### Error