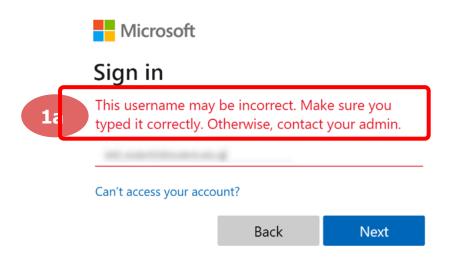

### Error 1(a) (During Microsoft Sign In):

An error message will be shown when you sign in with the wrong email address.

### **Solution:**

For **issue 1a**, please check that you have keyed in the correct email address without missing letters or numbers.

If the issue still occurs, please report it to your teacher or school's MIMS Student Administrator (SA) and they will log a case with SSOE Service Desk if necessary.