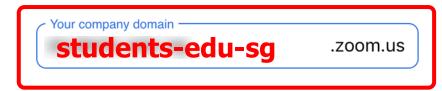

### Step 4:

Type in 'students-edu-sg' and Click on 'Continue'.

### Step 4:

Type in 'students-edu-sg' and Tap 'Go' on your keyboard.