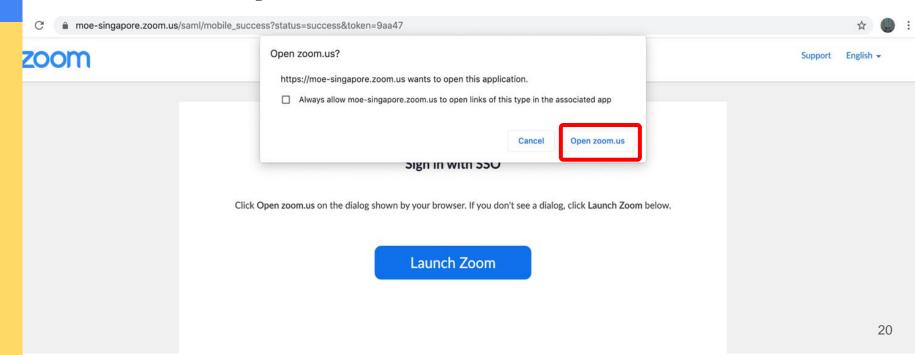

---|----|---|-----------------------|
| Email               |              |    | ٩ | Sign In with SSO      |
| Password            | Forgot?      | or | G | Sign In with Google   |
| ✓ Keep me signed in | Sign In      |    | f | Sign In with Facebook |





### Step 4:

Type in 'students-edu-sg' and Click on 'Continue'.

#### Sign In with SSO





I don't know the company domain







### 02

Student iCON email address

### Step 5a:

Type in your Student iCON email address and Click on 'Next'.





### 02

### Step 5b:

### Type in your password and Click on 'Sign in'.





### Step 5c:

### 02

Check the box 'Don't show this again' and Click on 'Yes'.



#### Stay signed in?

Do this to reduce the number of times you are asked to sign in.





### Step 6:

### Click on 'Open zoom.us'.







### Once you have reached this screen, you are done!



### <u>03</u>

Accessing Zoom
through the
Mobile/Tablet/iPad App





### Step 1:

Tap on the Zoom icon on your screen.





### <u>03</u>

### Step 2:

Tap on 'Sign in' at the bottom of your screen.





### Step 3:

### Tap on 'Sign in with SSO'.





### <u>03</u>

### Step 4:

Type in 'students-edu-sg' and Tap 'Go' on your keyboard.







### Step 5a:

Type in your Student iCON email address and Tap on 'Next'.

Student iCON email address







### Step 5b:

### Type in your password and Tap on 'Sign in'.



Student iCON email address and password can be found on page 31 of student handbook.

#### **Enter password**



Forgot my password





### Step 5c:



Check the box 'Don't show this again' and Tap on 'Yes'.



#### St