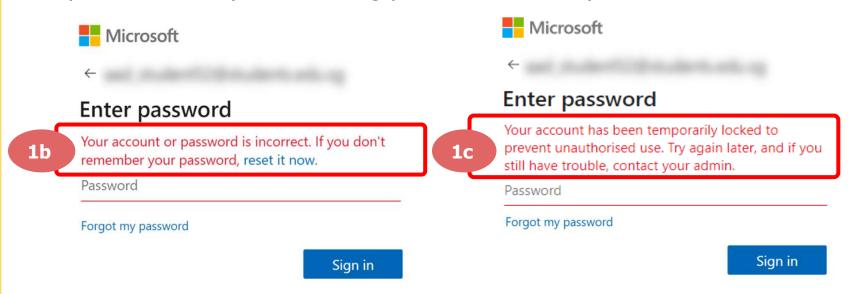

#### Error 1(b) & 1(c) (During Microsoft Sign In):

An error message will be shown when you sign in with the wrong password or key in the wrong password too many times.

### Solution:

For **issue 1b**, please check that you have entered the correct password without missing letters or numbers. If the issue still occurs, please approach your teacher or school's MIMS Student Administrator (SA) to reset your password.

For issue 1c and other password-related issues like forgot password or inactive account, please approach your teacher or school's MIMS Student Administrator (SA) to reset your password.