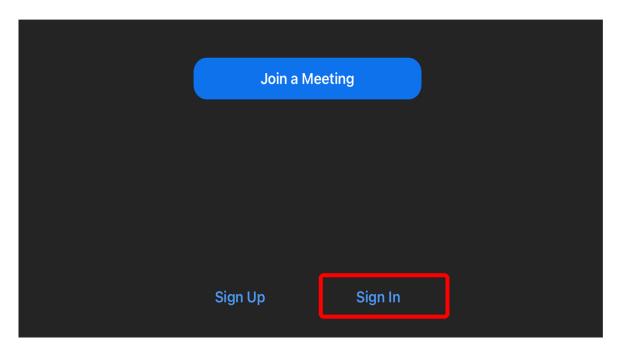

### Step 1:

Tap on the Zoom icon on your screen.

### Step 2:

Tap on 'Sign in' at the bottom of your screen.