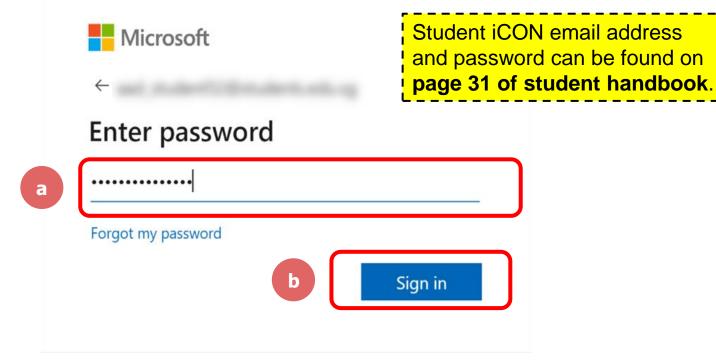

.0 | 31 Aug 2021



### **Note to Students:**

Please proceed only if your parents/guardians have given their consent to your use of Zoom.



### Accessing Zoom with Browser 04 Accessing Zoom through the 02 Desktop App **12** Accessing Zoom through the Mobile/Tablet App 22 **32** (Annex) Troubleshooting Instructions

## **Table of Content**

This deck consist of:

# 01 Accessing Zoom with Browser

### Step 1:

### Click on any of the browsers using laptop or computer







Microsoft Edge



Safari



### Step 2:

Type 'https://students-edu-sg.zoom.us' into the address bar.



# Step 3: Click on 'Sign In'.





### Step 4a:

Type in your Student iCON email address and Click on 'Next'.

Student iCON email address





### 01

### Step 4b:

### Type in your password and Click on 'Sign in'.





### 01

### Step 4c:

Check the box 'Don't show this again' and Click on 'Yes'.



### Once you have reached this screen, you are done!



### 02

Accessing Zoom
through the Desktop
(laptop/computer) App



### Step 1:

Click on the Zoom icon on your screen to launch the Zoom app on your laptop/computer.





### Step 2:

Click on 'Sign In'.



Join a Meeting

Sign In



### 02

### Step 3:

### Click on 'Sign In with SSO'.

| Sign In             | Sign Up Free |    |   |                       |
|---------------------|--------------|----|---|-----------------------|
| Email               |              |    | ٩ | Sign In with SSO      |
| Password            | Forgot?      | or | G | Sign In with Google   |
| ✓ Keep me signed in | Sign In      |    | f | Sign In with Facebook |





##