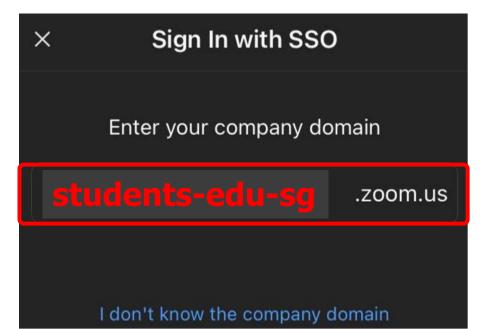

ent iCON email address

### Step 5a:

Type in your Student iCON email address and Click on 'Next'.





### 02

### Step 5b:

### Type in your password and Click on 'Sign in'.





### Step 5c:

### 02

Check the box 'Don't show this again' and Click on 'Yes'.



#### Stay signed in?

Do this to reduce the number of times you are asked to sign in.





### Step 6:

### Click on 'Open zoom.us'.







### Once you have reached this screen, you are done!



### <u>03</u>

Accessing Zoom
through the
Mobile/Tablet/iPad App





### Step 1:

Tap on the Zoom icon on your screen.





### <u>03</u>

### Step 2:

Tap on 'Sign in' at the bottom of your screen.





### Step 3:

### Tap on 'Sign in with SSO'.





### <u>03</u>

### Step 4:

Type in 'students-edu-sg' and Tap 'Go' on your keyboard.







### Step 5a:

Type in your Student iCON email address and Tap on 'Next'.

Student iCON email address







### Step 5b:

### Type in your password and Tap on 'Sign in'.



Student iCON email address and password can be found on page 31 of student handbook.

#### **Enter password**



Forgot my password





### Step 5c:



Check the box 'Don't show this again' and Tap on 'Yes'.



#### Stay signed in?

Do this to reduce the number of times you are asked to sign in.







### Step 6:

Tap 'Open'.









Once you have reached this screen, you are done!

### 04 (Annex) **Troubleshooting** Instructions



#### \*Applicable to Browser, Desktop App and Mobile/Tablet App)

### <u>04</u>

### Error 1(a) (During Microsoft Sign In):

An error message will be shown when you sign in with the