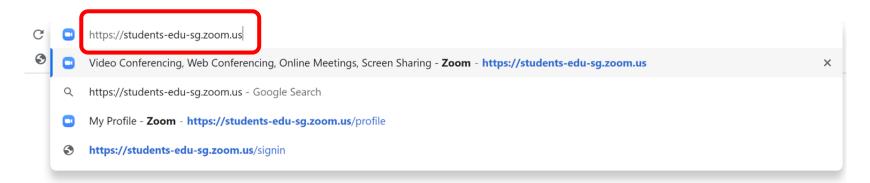

### Student ZOOM Account

Onboarding Guide v1.0 | 31 Aug 2021



### **Note to Students:**

Please proceed only if your parents/guardians have given their consent to your use of Zoom.



### Accessing Zoom with Browser 04 Accessing Zoom through the 02 Desktop App **12** Accessing Zoom through the Mobile/Tablet App 22 **32** (Annex) Troubleshooting Instructions

## **Table of Content**

This deck consist of:

# 01 Accessing Zoom with Browser

### Step 1:

### Click on any of the browsers using laptop or computer







Microsoft Edge



Safari



### Step 2:

Type 'https://students-edu-sg.zoom.us' into the address bar.



# Step 3: Click on 'Sign In'.





### Step 4a:

Type in your Student iCON email address and Click on 'Next'.

Student iCON email address





### 01

### Step 4b:

### Type in your password and Click on 'Sign in'.





### 01

### Step 4c:

Check the box 'Don't show this again' and Click on 'Yes'.



### Once you have reached this screen, you are done!



### 02

Accessing Zoom
through the Desktop
(laptop/computer) App



### Step 1:

Click on the Zoom icon on your screen to launch the Zoom app on your laptop/computer.





### Step 2:

Click on 'Sign In'.



Join a Meeting

Sign In



### 02

### Step 3:

### Click on 'Sign In with SSO'.

| Sign In             | Sign Up Free |    |   |                       |
|---------------------|--------------|----|---|-----------------------|
| Ema