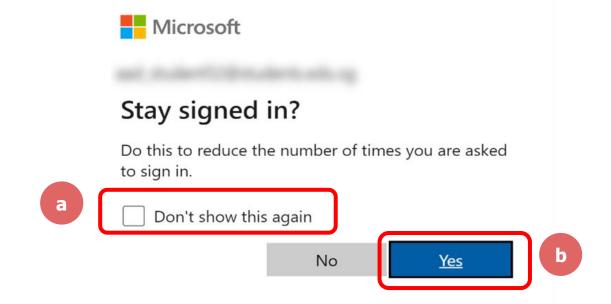

### Step 4c:

Check the box 'Don't show this again' and Click on 'Yes'.

#### Stay signed in?

Do this to reduce the number of times you are asked to sign in.