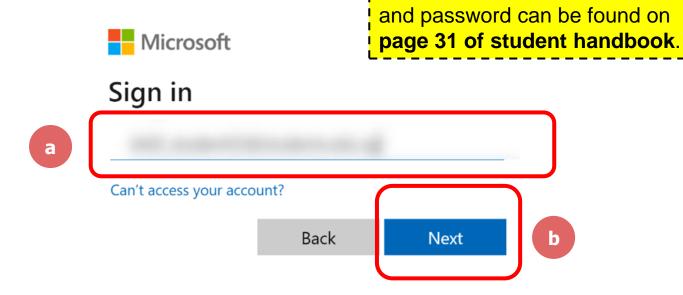

### Step 4a:

Type in your Student iCON email address and Click on 'Next'.

Student iCON email address

### 01