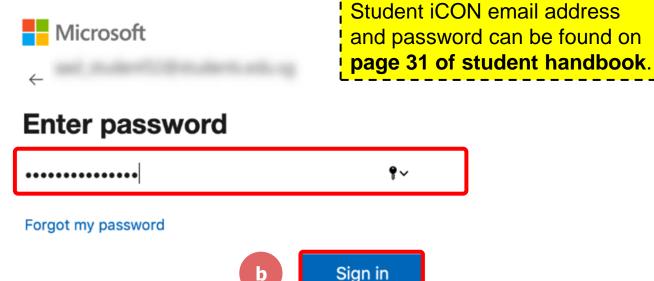

### Step 5b:

### Type in your password and Tap on 'Sign in'.

Student iCON email address and password can be found on page 31 of student handbook.

#### **Enter password**

Forgot my password

### Step 5c:

Check the box 'Don't show this again' and Tap on 'Yes'.