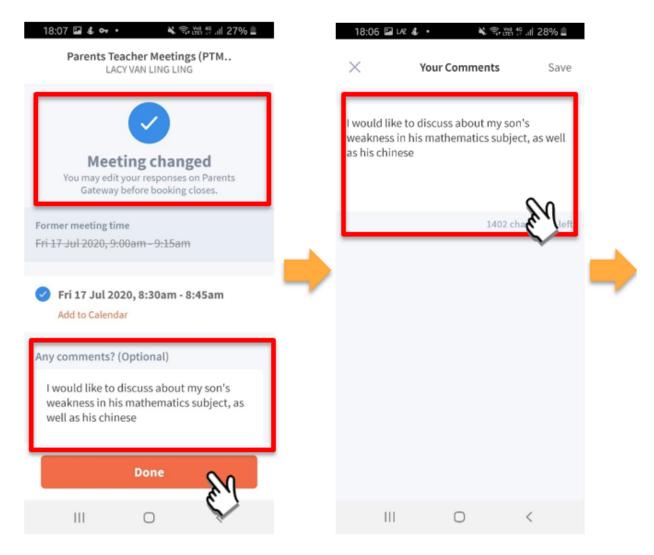

#### 4. Edit Comments

Tap on **COMMENTS** to edit the comments.

Tap on comment box.

71 Anchorvale Link Singapore 544799 63157600 (O) 63153351 (F) www.springdalepri.moe.edu.sg springdale\_ps@moe.edu.sg

Enter new comments and click SAVE.

Updated comments will be reflected.

**Annex B** 