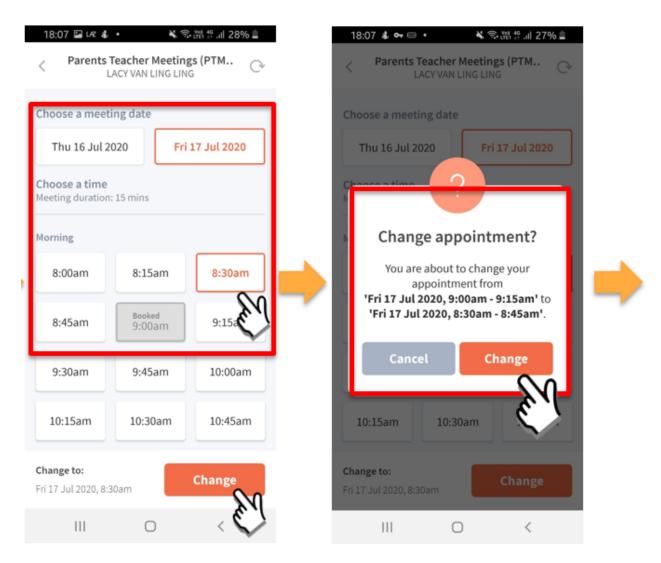

### 3. Change Booking

Tap on original message & press Change.

Original booking is shown.

Select new date & time. Press Change.

Press Change to confirm new appointment.

Meeting confirmation.

Tap on box to leave/update