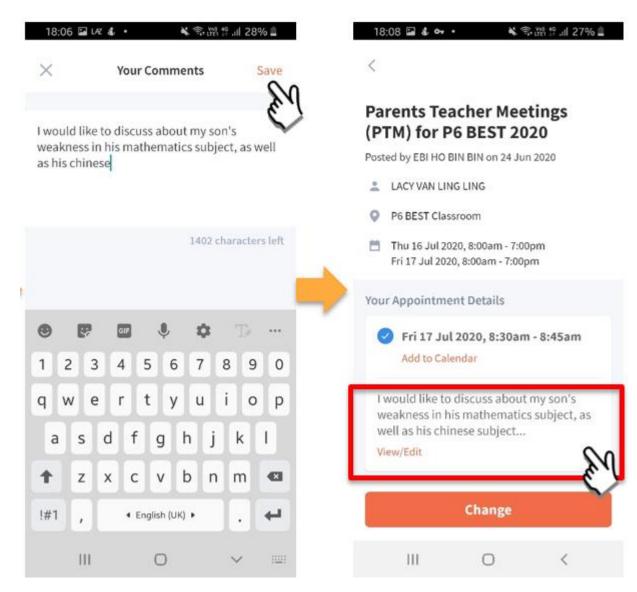

Tap on box to leave **COMMENTS.** 

After saving comments, tap on DONE.

#### 4. Edit Comments

Tap on **COMMENTS** to edit the comments.

Tap on comment box.

71 Anchorvale Link Singapore 544799 63157600 (O) 63153351 (F) www.springdalepri.moe.edu.sg springdale\_ps@moe.edu.sg

Enter new comments and click SAVE.