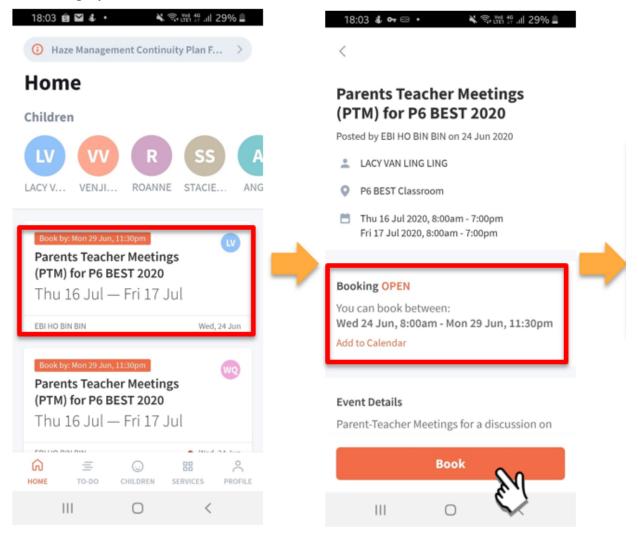

### 1. Booking Open

Tap on the message to open the meetings feature.

Booking is OPEN.

Tap on BOOK to start.

Tap on **BOOK** to start.

Tap on the date that you are available.

Choose the time. Tap on BOOK.

Meeting confirmation.