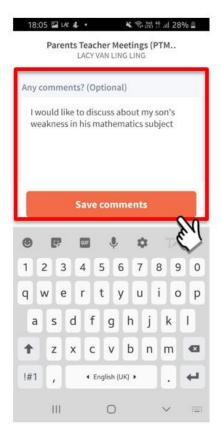

e any difficulty accessing SLS, please refer to **Annex B** for the relevant contact details.

Should you have further queries, please feel free to call or email your child's FTs. We look forward to a fruitful partnership with you in your child's holistic development.

Yours sincerely

Mdm Neo Lay Wah Principal



# A Quickstart Guide for Parents on Meetings Feature on Parents Gateway

Before you book the meeting slot, please ensure that you have downloaded and installed the latest version of the Parents Gateway App.

### 1. Booking Open



Tap on the message to open the meetings feature.

Booking is OPEN.

Tap on BOOK to start.



Tap on **BOOK** to start.

Tap on the date that you are available.



Choose the time. Tap on BOOK.

Meeting confirmation.

Tap on box to leave **COMMENTS.** 



After saving comments, tap on DONE.

### **NOTE: Booking Not Started**

Do note that if you access the PCTC link before **Tue**, **12 April**, **8am**, you may see the following:





#### 2. Add to Calendar



Tap on Add to Calendar.



Tap on OK or Cancel.

### 3. Change Booking



Tap on original message & press Change.

Original booking is shown.



Select new date & time. Press Change.

Press Change to confirm new appointment.



Meeting confirmation.

Tap on box to leave/update

COMMENTS.

Update comments if required.



Appointment details will be updated.

#### 4. Edit Comments



Tap on **COMMENTS** to edit the comments.

Tap on comment box.



71 Anchorvale Link Singapore 544799 63157600 (O) 63153351 (F) www.springdalepri.moe.edu.sg springdale\_ps@moe.edu.sg



Enter new commen