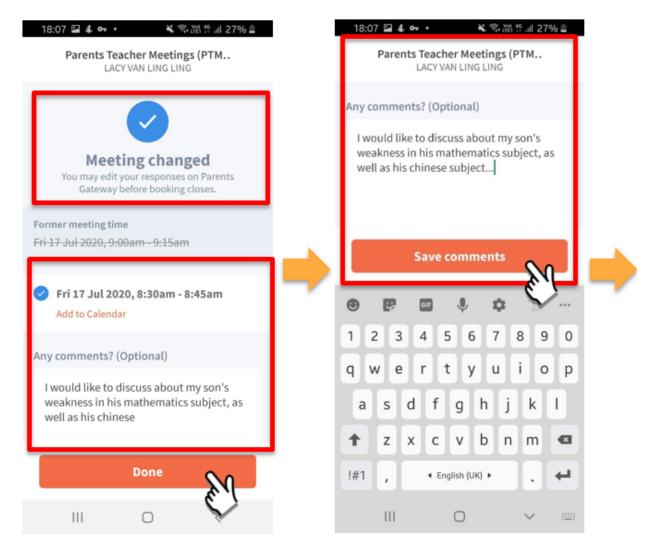

Tap on box to leave **COMMENTS.** 

After saving comments, tap on DONE.

COMMENTS.

Update comments if required.

Appointment details will be updated.