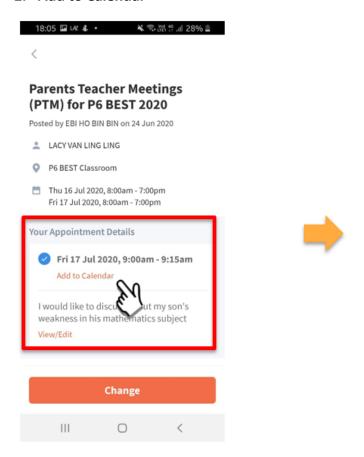

artnership with you in your child's holistic development.

Yours sincerely

Mdm Neo Lay Wah Principal



# A Quickstart Guide for Parents on Meetings Feature on Parents Gateway

Before you book the meeting slot, please ensure that you have downloaded and installed the latest version of the Parents Gateway App.

### 1. Booking Open



Tap on the message to open the meetings feature.

Booking is OPEN.

Tap on BOOK to start.



Tap on **BOOK** to start.

Tap on the date that you are available.



Choose the time. Tap on BOOK.

Meeting confirmation.

Tap on box to leave **COMMENTS.** 



After saving comments, tap on DONE.

### **NOTE: Booking Not Started**

Do note that if you access the PCTC link before **Tue**, **12 April**, **8am**, you may see the following:





#### 2. Add to Calendar



Tap on Add to Calendar.



Tap on OK or Cancel.

### 3. Change Booking



Tap on original message & press Change.

Original booking is shown.



Select new date & time. Press Change.

Press Change to confirm new appointment.



Meeting confirmation.

Tap on box to leave/update

COMMENTS.

Update comments if required.



Appointment details will be updated.

#### 4. Edit Comments



Tap on **COMMENTS** to edit the comments.

Tap on comment box.



71 Anchorvale Link Singapore 544799 63157600 (O) 63153351 (F) www.springdalepri.moe.edu.sg springdale\_ps@moe.edu.sg



Enter new comments and click SAVE.

Updated comments will be reflected.

**Annex B** 

### SLS Support for Home-based Learning

## **School Operating Hours**

During school operating hours, parents/students should contact the <