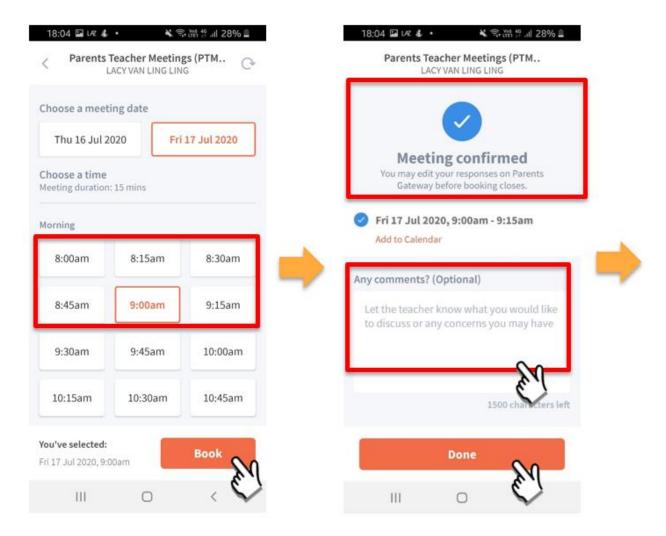

### 1. Booking Open

Tap on the message to open the meetings feature.

Booking is OPEN.

Tap on BOOK to start.

Tap on **BOOK** to start.

Tap on the date that you are available.

Choose the time. Tap on BOOK.

Meeting confirmation.

Tap on box to leave **COMMENTS.** 

After saving comments, tap on DONE.