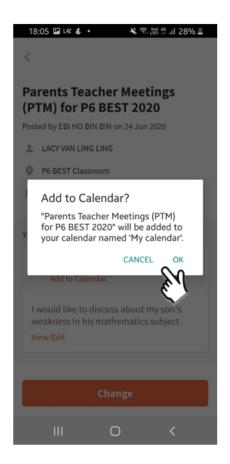

child's holistic development.

Yours sincerely

Mdm Neo Lay Wah Principal



# A Quickstart Guide for Parents on Meetings Feature on Parents Gateway

Before you book the meeting slot, please ensure that you have downloaded and installed the latest version of the Parents Gateway App.

### 1. Booking Open



Tap on the message to open the meetings feature.

Booking is OPEN.

Tap on BOOK to start.



Tap on **BOOK** to start.

Tap on the date that you are available.



Choose the time. Tap on BOOK.

Meeting confirmation.

Tap on box to leave **COMMENTS.** 



After saving comments, tap on DONE.

### **NOTE: Booking Not Started**

Do note that if you access the PCTC link before **Tue**, **12 April**, **8am**, you may see the following:





#### 2. Add to Calendar



Tap on Add to Calendar.



Tap on OK or Cancel.

### 3. Change Booking



Tap on original message & press Change.

Original booking is shown.



Select new date & time. Press Change.

Press Change to confirm new appointment.



Meeting confirmation.

Tap on box to leave/update

COMMENTS.

Update comments if required.



Appointment details will be updated.

#### 4. Edit Comments



Tap on **COMMENTS** to edit the comments.

Tap on comment box.



71 Anchorvale Link Singapore 544799 63157600 (O) 63153351 (F) www.springdalepri.moe.edu.sg springdale\_ps@moe.edu.sg



Enter new comments and click SAVE.

Updated comments will be reflected.

**Annex B** 

### SLS Support for Home-based Learning

## **School Operating Hours**

During school operating hours, parents/students should contact the <u>School-based Helpline</u>