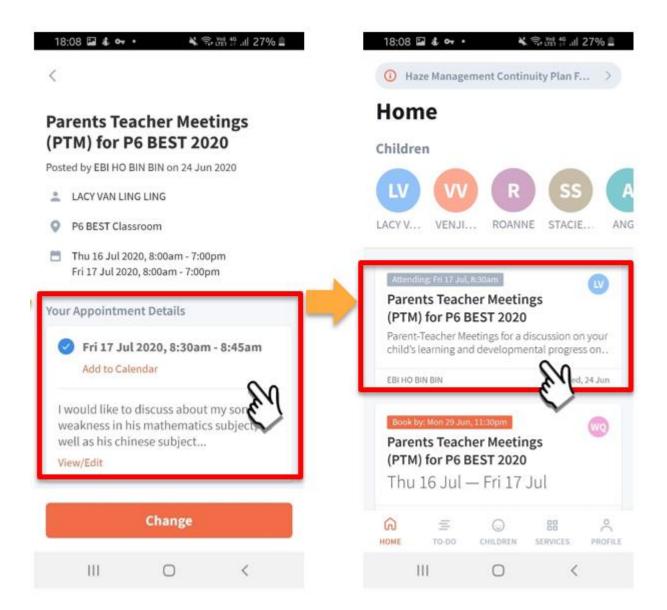

#### 2. Add to Calendar

Tap on Add to Calendar.

Tap on OK or Cancel.

COMMENTS.

Update comments if required.

Appointment details will be updated.