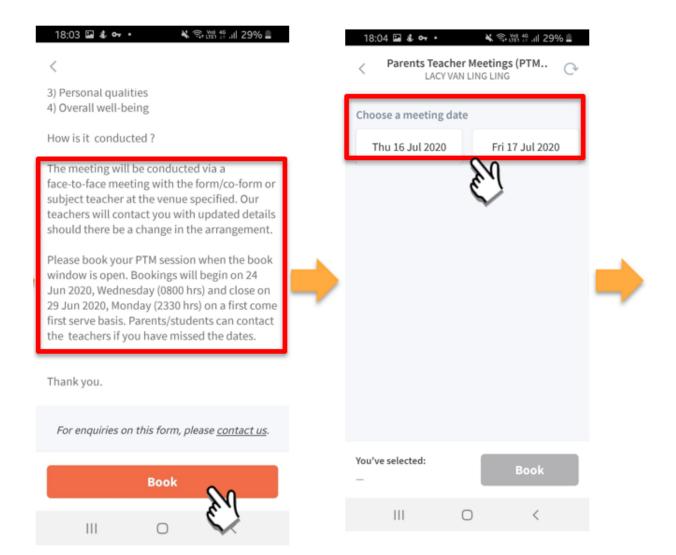

### 1. Booking Open

Tap on the message to open the meetings feature.

Booking is OPEN.

Tap on BOOK to start.

Tap on **BOOK** to start.

Tap on the date that you are available.

Choose the time. Tap on BOOK.

Meeting confirmation.