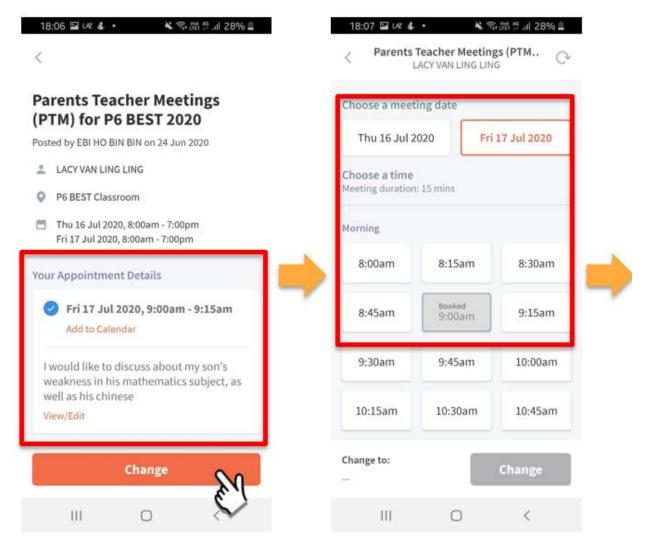

### 3. Change Booking

Tap on original message & press Change.

Original booking is shown.

Select new date & time. Press Change.

Press Change to confirm new appointment.

Meeting confirmation.

Tap on box to leave/update